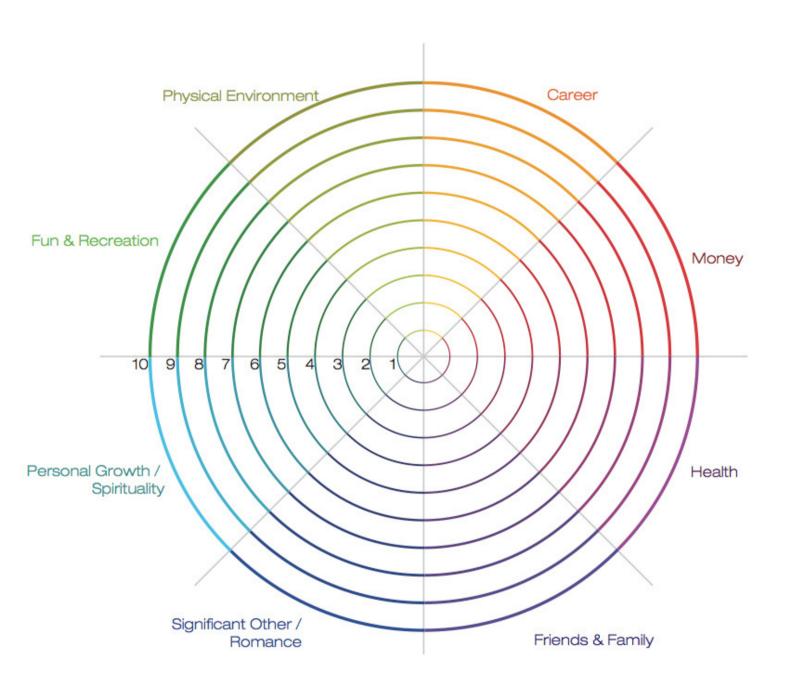

#### NEW BEGINING

Rate yourself in different areas of your life. NO JUDGING!!!
What is the one, or more thing you can change in each of those areal to go one level higher?

As we are entering a New Year, it's time to reflect on where you are in life and what you may want to change.